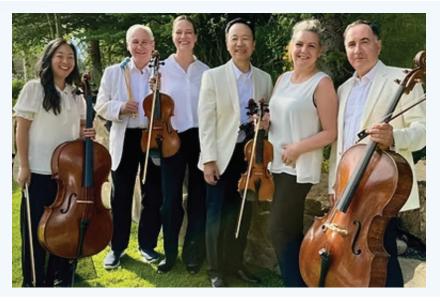

### March 2, 2025 • 2:00 p.m. Philadelphia Orchestra Members "Music From the Inside Out"

Join us for this very special concert featuring members of the Philadelphia Orchestra, one of the finest orchestras in the world: David Kim, Concertmaster, Kimberly Fisher, Principal Second Violinist, Kerri Ryan, Assistant Principal Viola, Priscella Lee, Associate Principal Cello, Udi Bar-David, Cellist, featured in the film, and Don Liuzzi, Principal Tympanist, co-producer of the film.

### Philadelphia Orchestra Members "Music From the Inside Out"

- Improvisation featuring Udi-Bar David, Cello and Don Liuzzi, Percussion
- Schubert Cello Quintet featuring David Kim and Kimberly Fisher, Violins • Kerri Ryan, Viola and Priscella Lee and Udi Bar-David, Celli